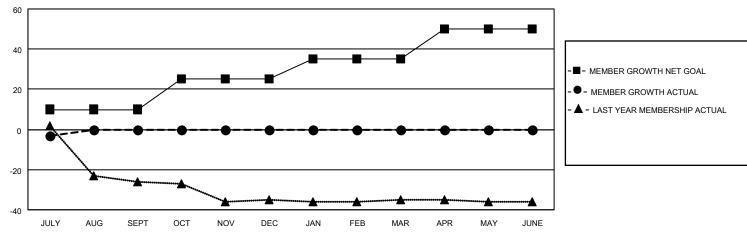

## GOALS AND ACTUAL MEMBERS CUMULATIVE

| DROPPED CLUBS: 0 |   | 1 CLUBS OF 30 ADDED 1 OR<br>MORE NEW MEMBERS | GENDER DISTRIBUTION                |              |  |
|------------------|---|----------------------------------------------|------------------------------------|--------------|--|
|                  |   | MORE NEW MEMBERS                             | MALE                               | 254 (54.98%) |  |
|                  |   |                                              | FEMALE                             | 208 (45.02%) |  |
| DROPPED MEMBERS  |   |                                              | NON BINARY                         | 0 (0.00%)    |  |
|                  |   |                                              | PREFER NOT TO ANSWER               | 0 (0.00%)    |  |
| DECEASED         | 0 |                                              |                                    |              |  |
| CLUB CANCELLED   | 0 | CLICK HERE FOR CUMULATIVE                    | TOTAL FAMILY UNIT MEMBERS 53       |              |  |
| OTHER            | 6 | MEMBERSHIP DATA                              |                                    |              |  |
| TOTAL            | 6 |                                              | FAMILY MEMBERS PAYING HALF DUES 27 |              |  |
|                  |   |                                              |                                    |              |  |